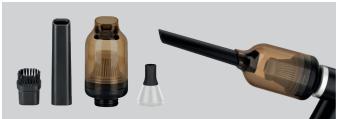

## **BLOWVAC** Mini blower and vacuum

- + Lithium-ion battery rechargeable via USB-C socket. Battery time: 2 hours.
- + Integrated front LED light for greater visibility and more precision during use.
- 2 in 1: outgoing air flow and ultra-powerful vacuum cleaner. It can blow air out from one end and suck air in from the other using special nozzles.
- + The lightweight and durable multifunctional blower that allows you to quickly clean workstations and products in seconds.
- + 100,000 rpm digital motor generating extreme air pressure.
- Two work modes: Manual and Automatic with 4 speeds, which can be activated by pressing the button on the product handle.
- + 4 exclusive accessories included in the package for every need.