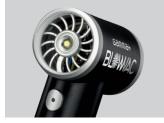

## **BLOWVAC** Mini blower and vacuum

- + Lithium-ion battery rechargeable via USB-C socket. Battery time: 2 hours.
- + Integrated front LED light for greater visibility and more precision during use.
- 2 in 1: outgoing air flow and ultra-powerful vacuum cleaner. It can blow air out from one end and suck air in from the other using special nozzles.
- + The lightweight and durable multifunctional blower that allows you to quickly clean workstations and products in seconds.
- + 100,000 rpm digital motor generating extreme air pressure.
- Two work modes: Manual and Automatic with 4 speeds, which can be activated by pressing the button on the product handle.
- + 4 exclusive accessories included in the package for every need.