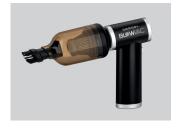

## **BLOWVAC** Mini blower and vacuum

- + Lithium-ion battery rechargeable via USB-C socket. Battery time: 2 hours.
- + Integrated front LED light for greater visibility and more precision during use.
- 2 in 1: outgoing air flow and ultra-powerful vacuum cleaner. It can blow air out from one end and suck air in from the other using special nozzles.
- + The lightweight and durable multifunctional blower that allows you to quickly clean workstations and products in seconds.
- + 100,000 rpm digital motor generating extreme air pressure.
- Two work modes: Manual and Automatic with 4 speeds, which can be activated by pressing the button on the product handle.
- + 4 exclusive accessories included in the package for every need.