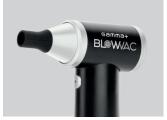

## **BLOWVAC** Mini blower and vacuum

- + Lithium-ion battery rechargeable via USB-C socket. Battery time: 2 hours.
- + Integrated front LED light for greater visibility and more precision during use.
- 2 in 1: outgoing air flow and ultra-powerful vacuum cleaner. It can blow air out from one end and suck air in from the other using special nozzles.
- + The lightweight and durable multifunctional blower that allows you to quickly clean workstations and products in seconds.
- + 100,000 rpm digital motor generating extreme air pressure.
- Two work modes: Manual and Automatic with 4 speeds, which can be activated by pressing the button on the product handle.
- + 4 exclusive accessories included in the package for every need.