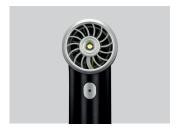

## **BLOWVAC** Mini blower and vacuum

- + Lithium-ion battery rechargeable via USB-C socket. Battery time: 2 hours.
- + Integrated front LED light for greater visibility and more precision during use.
- 2 in 1: outgoing air flow and ultra-powerful vacuum cleaner. It can blow air out from one end and suck air in from the other using special nozzles.
- + The lightweight and durable multifunctional blower that allows you to quickly clean workstations and products in seconds.
- + 100,000 rpm digital motor generating extreme air pressure.
- Two work modes: Manual and Automatic with 4 speeds, which can be activated by pressing the button on the product handle.
- + 4 exclusive accessories included in the package for every need.