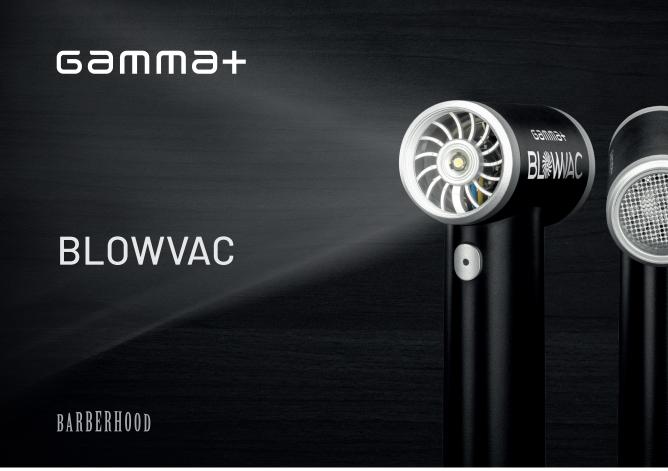

## **BLOWVAC** Mini blower and vacuum

- + Lithium-ion battery rechargeable via USB-C socket. Battery time: 2 hours.
- + Integrated front LED light for greater visibility and more precision during use.
- 2 in 1: outgoing air flow and ultra-powerful vacuum cleaner. It can blow air out from one end and suck air in from the other using special nozzles.
- + The lightweight and durable multifunctional blower that allows you to quickly clean workstations and products in seconds.
- + 100,000 rpm digital motor generating extreme air pressure.
- Two work modes: Manual and Automatic with 4 speeds, which can be activated by pressing the button on the product handle.
- + 4 exclusive accessories included in the package for every need.