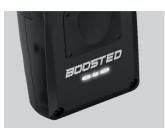

## Professional finishing shaver

- + Super-torque motor runs at 11.000 rpm.
- + Ultra-thin and hypoallergenic gold titanium foils.
- + Product customization accessories.
- + Rechargeable battery. 3 LED lights indicate different battery levels. Run time: 120 min.
- + WATER RESISTANT IPX7 grade: resistant to submersion in water for 30 minutes up to 1
- + Ergonomic and compact design, weighing only 160 grams.
- + Staggered CRUNCHY stainless steel blades: deep and smooth shave.
- + Head with 2 blades for a cleaner finish and 1 central blade to remove longer hairs.