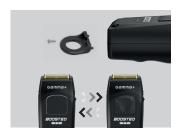

## Professional finishing shaver

- + Super-torque motor runs at 11.000 rpm.
- + Ultra-thin and hypoallergenic gold titanium foils.
- + Product customization accessories.
- + Rechargeable battery. 3 LED lights indicate different battery levels. Run time: 120 min.
- + WATER RESISTANT IPX7 grade: resistant to submersion in water for 30 minutes up to 1
- + Ergonomic and compact design, weighing only 160 grams.
- + Staggered CRUNCHY stainless steel blades: deep and smooth shave.
- + Head with 2 blades for a cleaner finish and 1 central blade to remove longer hairs.