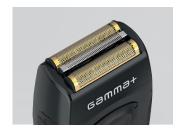

## Professional finishing shaver

- + Super-torque motor runs at 11.000 rpm.
- + Ultra-thin and hypoallergenic gold titanium foils.
- + Product customization accessories.
- + Rechargeable battery. 3 LED lights indicate different battery levels. Run time: 120 min.
- + WATER RESISTANT IPX7 grade: resistant to submersion in water for 30 minutes up to 1
- + Ergonomic and compact design, weighing only 160 grams.
- + Staggered CRUNCHY stainless steel blades: deep and smooth shave.
- + Head with 2 blades for a cleaner finish and 1 central blade to remove longer hairs.