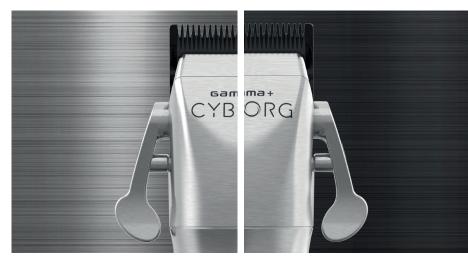

Vintage style and high-tech design. It offers cutting edge technology and innovation. No matter if you are right-handed or left-handed.

Gamma+ Cyborg comes with 2 customizable levers (floating or click). 1 customizable lever for each side. While keeping tradition in mind with a flare of innovation at the same time the Cyborg offers the best performances and a unique style.

## Professional metal clipper with long life motor

- + Assembled with a Fixed Black Diamond Faper blade and Black Diamond Deep Slim cutting blade for the smoothest operation and most efficient performances.
- + 7500 RPM Digital motor offers more efficient power transfer for smoother operation. High torque density with low vibration and sound.
- + 2 customizable click or floating levers\* for left or right handed operation.
- + Anti-sliding heavy-duty docking station with LED light. Charging time: 150 minutes.
- + Rechargeable battery. 4 LED lights indicate different battery level. Runtime: 200 minutes.
- + Heavy duty full metal body with ergonomic design. Recessed hand grip provides increased stability and safer handling.