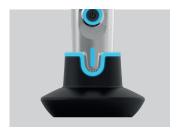

## Professional metal clipper with long life motor

- + Assembled with a Fixed Black Diamond Faper blade and Black Diamond Deep Slim cutting blade for the smoothest operation and most efficient performances.
- + 7500 RPM Digital motor offers more efficient power transfer for smoother operation. High torque density with low vibration and sound.
- + 2 customizable click or floating levers\* for left or right handed operation.
- + Anti-sliding heavy-duty docking station with LED light. Charging time: 150 minutes.
- + Rechargeable battery. 4 LED lights indicate different battery level. Runtime: 200 minutes.
- + Heavy duty full metal body with ergonomic design. Recessed hand grip provides increased stability and safer handling.