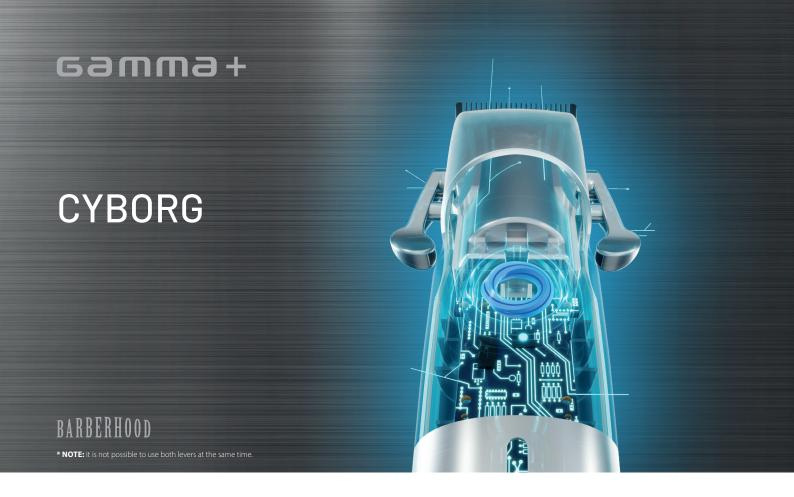

## Clipper with Heavy duty full metal body and a high-tech design

Gamma+ Cyborg is smart and strong: digital motor with 7500 RPM and high torque. Perfect results. Gamma+ Cyborg respects tradition and at the same time looks forward to the future.

## Professional metal clipper with long life motor

- + Assembled with a Fixed Black Diamond Faper blade and Black Diamond Deep Slim cutting blade for the smoothest operation and most efficient performances.
- + 7500 RPM Digital motor offers more efficient power transfer for smoother operation. High torque density with low vibration and sound.
- + 2 customizable click or floating levers\* for left or right handed operation.
- + Anti-sliding heavy-duty docking station with LED light. Charging time: 150 minutes.
- + Rechargeable battery. 4 LED lights indicate different battery level. Runtime: 200 minutes.
- + Heavy duty full metal body with ergonomic design. Recessed hand grip provides increased stability and safer handling.