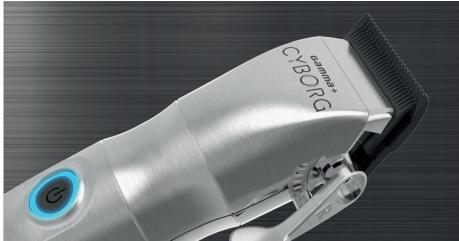

## Clipper with Heavy duty full metal body and a high-tech design

Gamma+ Cyborg is smart and strong: digital motor with 7500 RPM and high torque. Perfect results. Gamma+ Cyborg respects tradition and at the same time looks forward to the future.

## Professional metal clipper with long life motor

- + Assembled with a Fixed Black Diamond Faper blade and Black Diamond Deep Slim cutting blade for the smoothest operation and most efficient performances.
- + 7500 RPM Digital motor offers more efficient power transfer for smoother operation. High torque density with low vibration and sound.
- + 2 customizable click or floating levers\* for left or right handed operation.
- + Anti-sliding heavy-duty docking station with LED light. Charging time: 150 minutes.
- + Rechargeable battery. 4 LED lights indicate different battery level. Runtime: 200 minutes.
- + Heavy duty full metal body with ergonomic design. Recessed hand grip provides increased stability and safer handling.