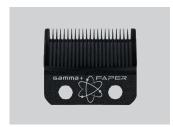

## Professional metal clipper with long life motor

- + Assembled with a Fixed Black Diamond Faper blade and Black Diamond Deep Slim cutting blade for the smoothest operation and most efficient performances.
- + 7500 RPM Digital motor offers more efficient power transfer for smoother operation. High torque density with low vibration and sound.
- + 2 customizable click or floating levers\* for left or right handed operation.
- + Anti-sliding heavy-duty docking station with LED light. Charging time: 150 minutes.
- + Rechargeable battery. 4 LED lights indicate different battery level. Runtime: 200 minutes.
- + Heavy duty full metal body with ergonomic design. Recessed hand grip provides increased stability and safer handling.