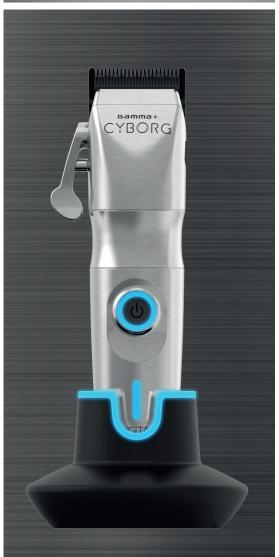

## Professional metal clipper with long life motor

- + Assembled with a Fixed Black Diamond Faper blade and Black Diamond Deep Slim cutting blade for the smoothest operation and most efficient performances.
- + 7500 RPM Digital motor offers more efficient power transfer for smoother operation. High torque density with low vibration and sound.
- + 2 customizable click or floating levers\* for left or right handed operation.
- + Anti-sliding heavy-duty docking station with LED light. Charging time: 150 minutes.
- + Rechargeable battery. 4 LED lights indicate different battery level. Runtime: 200 minutes.
- + Heavy duty full metal body with ergonomic design. Recessed hand grip provides increased stability and safer handling.