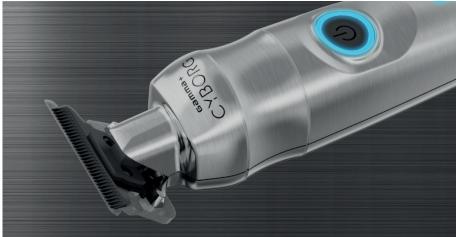

Its captivating & futuristic design is characterized by an ergonomic grip. Barbers can hold Cyborg trimmer firmly and comfortably.

We paid attention to every little details like its sinuous figure perfectly adapting to the barber hand and its modern led illumination.