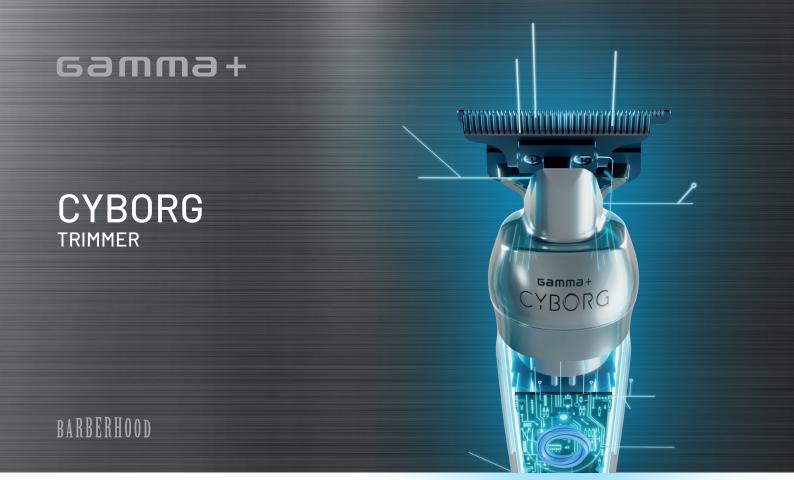

## **CYBORG trimmer**Power and precision in a full metal mody

Feel the power of the future flowing through your hands. Reach new heights, go beyond your limits, let passion lead you.

Cyborg is a professional trimmer inspired by future. Its metal body calls to mind images of cutting-edge technology.

Its captivating & futuristic design is characterized by an ergonomic grip. Barbers can hold Cyborg trimmer firmly and comfortably.

We paid attention to every little details like its sinuous figure perfectly adapting to the barber hand and its modern led illumination.

Cyborg trimmer combines robustness and style to offer a unparalleled experience.