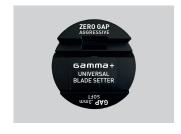

## Professional metal trimmer featuring long life digital motor

- + 40 mm X-PRO Stainless Steel T-Blade for a perfectly smooth cutting.
- + Digital motor 7.500 rpm offers high torque, low vibrations, low noise.
- + Anti-sliding docking station with LED light. Innovative design. Charging time: 120 min.
- + Rechargeable battery. 4 LED lights indicate different battery levels. Run time: 180 min.
- + Heavy-duty, full metal body. Ergonomic grip. Grip-oriented recessed area to guarantee more stability and safety.
- + Zero Gap/0,3 mm universal blade alignment tool.
- + Cleaning and maintenance kit with mini screwdriver for regulation.