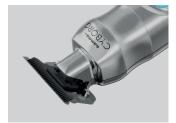

Its captivating & futuristic design is characterized by an ergonomic grip. Barbers can hold Cyborg trimmer firmly and comfortably.

We paid attention to every little details like its sinuous figure perfectly adapting to the barber hand and its modern led illumination.

## Professional metal trimmer featuring long life digital motor

- + 40 mm X-PRO Stainless Steel T-Blade for a perfectly smooth cutting.
- + Digital motor 7.500 rpm offers high torque, low vibrations, low noise.
- + Anti-sliding docking station with LED light. Innovative design. Charging time: 120 min.
- + Rechargeable battery. 4 LED lights indicate different battery levels. Run time: 180 min.
- + Heavy-duty, full metal body. Ergonomic grip. Grip-oriented recessed area to guarantee more stability and safety.
- + Zero Gap/0,3 mm universal blade alignment tool.
- + Cleaning and maintenance kit with mini screwdriver for regulation.