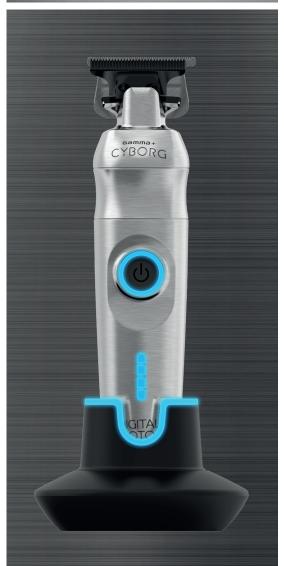

## Professional metal trimmer featuring long life digital motor

- + 40 mm X-PRO Stainless Steel T-Blade for a perfectly smooth cutting.
- + Digital motor 7.500 rpm offers high torque, low vibrations, low noise.
- + Anti-sliding docking station with LED light. Innovative design. Charging time: 120 min.
- + Rechargeable battery. 4 LED lights indicate different battery levels. Run time: 180 min.
- + Heavy-duty, full metal body. Ergonomic grip. Grip-oriented recessed area to guarantee more stability and safety.
- + Zero Gap/0,3 mm universal blade alignment tool.
- + Cleaning and maintenance kit with mini screwdriver for regulation.