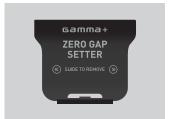

## Professional metal trimmer featuring long life digital motor

- + 40 mm X-PRO Stainless Steel T-Blade for a perfectly smooth cutting.
- + Digital motor 7.500 rpm offers high torque, low vibrations, low noise.
- + Anti-sliding docking station with LED light. Innovative design. Charging time: 120 min.
- + Rechargeable battery. 4 LED lights indicate different battery levels. Run time: 180 min.
- + Heavy-duty, full metal body. Ergonomic grip. Grip-oriented recessed area to guarantee more stability and safety.
- + Zero Gap/0,3 mm universal blade alignment tool.
- + Cleaning and maintenance kit with mini screwdriver for regulation.