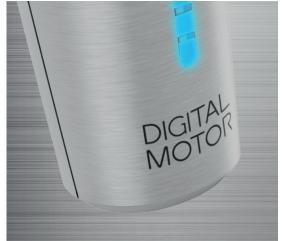

## Professional metal trimmer featuring long life digital motor

- + 40 mm X-PRO Stainless Steel T-Blade for a perfectly smooth cutting.
- + Digital motor 7.500 rpm offers high torque, low vibrations, low noise.
- + Anti-sliding docking station with LED light. Innovative design. Charging time: 120 min.
- + Rechargeable battery. 4 LED lights indicate different battery levels. Run time: 180 min.
- + Heavy-duty, full metal body. Ergonomic grip. Grip-oriented recessed area to guarantee more stability and safety.
- + Zero Gap/0,3 mm universal blade alignment tool.
- + Cleaning and maintenance kit with mini screwdriver for regulation.