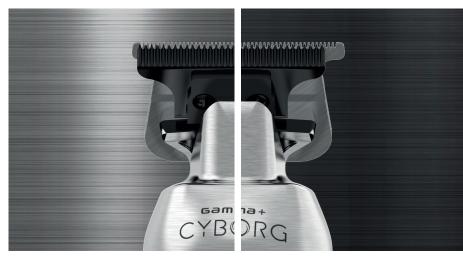

## **CYBORG trimmer**Power and precision in a full metal mody

Feel the power of the future flowing through your hands. Reach new heights, go beyond your limits, let passion lead you.

Cyborg is a professional trimmer inspired by future. Its metal body calls to mind images of cutting-edge technology.

Cyborg trimmer combines robustness and style to offer a unparalleled experience.