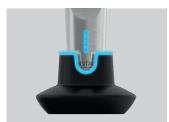

## Professional metal trimmer featuring long life digital motor

- + 40 mm X-PRO Stainless Steel T-Blade for a perfectly smooth cutting.
- + Digital motor 7.500 rpm offers high torque, low vibrations, low noise.
- + Anti-sliding docking station with LED light. Innovative design. Charging time: 120 min.
- + Rechargeable battery. 4 LED lights indicate different battery levels. Run time: 180 min.
- + Heavy-duty, full metal body. Ergonomic grip. Grip-oriented recessed area to guarantee more stability and safety.
- + Zero Gap/0,3 mm universal blade alignment tool.
- + Cleaning and maintenance kit with mini screwdriver for regulation.