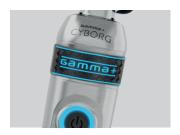

## **CYBORG trimmer**Power and precision in a full metal mody

Feel the power of the future flowing through your hands. Reach new heights, go beyond your limits, let passion lead you.

Cyborg is a professional trimmer inspired by future. Its metal body calls to mind images of cutting-edge technology.

Its captivating & futuristic design is characterized by an ergonomic grip. Barbers can hold Cyborg trimmer firmly and comfortably.

We paid attention to every little details like its sinuous figure perfectly adapting to the barber hand and its modern led illumination.

Cyborg trimmer combines robustness and style to offer a unparalleled experience.