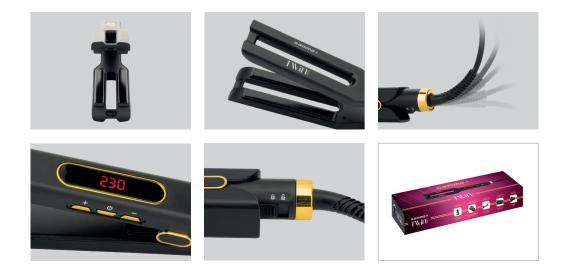

## Gamma+

TWIN

**PRO** 

- + Double plates: double plate system halves the smoothing time. Sleek hair in one pass. Ideal for Afro hair.
- + 4 ceramic-tourmaline floating plates: even heat transfer for faster styling, less damage and silkysmooth hair.
- + Led display: led display showing temperature level.
- + 6 heat settings: temperature is adjustable from 130°C up to 230°C. Great for all hair types.
- + Safety sleep mode: 1-hour auto shut-off.
- + Professional cord: power cord with heat-resistant rubber sheath. 360° rotating cord strain relief.
- + Safety lock: lock the straightener and keeps it closed.

| Code              | PPIATWINPRO<br>Matte Black |
|-------------------|----------------------------|
| Voltage           | 220-240 V ~                |
| Frequency         | 50-60 Hz                   |
| Wattagge          | 70 W                       |
| Temperature       | from 130 to 230 °C         |
| Weight            | 320 g                      |
| Registered Design |                            |