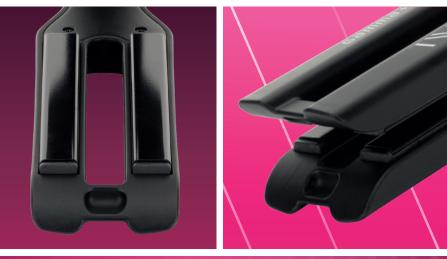

## **TWIN PRO** Reduce the smoothing time with the power of the double plate system

Twin Pro is the new high-performing straightener with a cutting-edge technology. Twin Pro's unique design delivers a perfect styling thanks to the power of the double plate system.

Its double plate system not only halves the smoothing time. It guarantees sleek hair in one pass. Twin Pro is suitable for all hair types (especially, curly hair and afro hair). It works perfectly from the roots to the tip without damaging hair structure.

## Gamma+

TWIN

**PRO** 

- + Double plates: double plate system halves the smoothing time. Sleek hair in one pass. Ideal for Afro hair.
- + 4 ceramic-tourmaline floating plates: even heat transfer for faster styling, less damage and silkysmooth hair.
- + Led display: led display showing temperature level.
- + 6 heat settings: temperature is adjustable from 130°C up to 230°C. Great for all hair types.
- + Safety sleep mode: 1-hour auto shut-off.
- + Professional cord: power cord with heat-resistant rubber sheath. 360° rotating cord strain relief.
- + Safety lock: lock the straightener and keeps it closed.