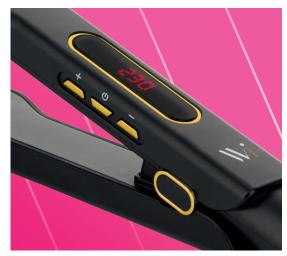

## Gamma+

TWIN

**PRO** 

- + Double plates: double plate system halves the smoothing time. Sleek hair in one pass. Ideal for Afro hair.
- + 4 ceramic-tourmaline floating plates: even heat transfer for faster styling, less damage and silkysmooth hair.
- + Led display: led display showing temperature level.
- + 6 heat settings: temperature is adjustable from 130°C up to 230°C. Great for all hair types.
- + Safety sleep mode: 1-hour auto shut-off.
- + Professional cord: power cord with heat-resistant rubber sheath. 360° rotating cord strain relief.
- + Safety lock: lock the straightener and keeps it closed.