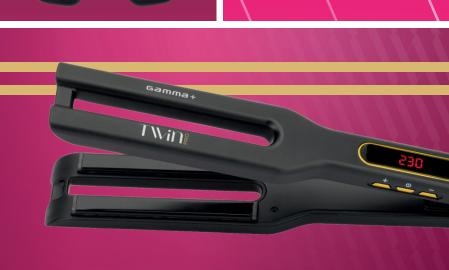

## **TWIN PRO** Reduce the smoothing time with the power of the double plate system

Twin Pro is the new high-performing straightener with a cutting-edge technology. Twin Pro's unique design delivers a perfect styling thanks to the power of the double plate system.

Its double plate system not only halves the smoothing time. It guarantees sleek hair in one pass. Twin Pro is suitable for all hair types (especially, curly hair and afro hair). It works perfectly from the roots to the tip without damaging hair structure.

## Gamma+

TWIN

**PRO** 

- + Double plates: double plate system halves the smoothing time. Sleek hair in one pass. Ideal for Afro hair.
- + 4 ceramic-tourmaline floating plates: even heat transfer for faster styling, less damage and silkysmooth hair.
- + Led display: led display showing temperature level.
- + 6 heat settings: temperature is adjustable from 130°C up to 230°C. Great for all hair types.
- + Safety sleep mode: 1-hour auto shut-off.
- + Professional cord: power cord with heat-resistant rubber sheath. 360° rotating cord strain relief.
- + Safety lock: lock the straightener and keeps it closed.