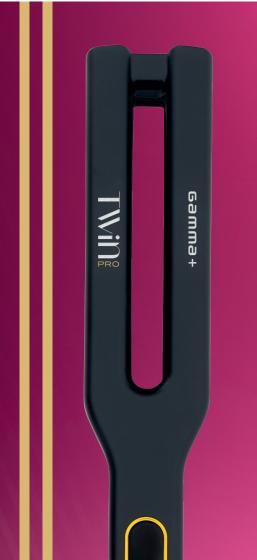

## **TWIN PRO** Reduce the smoothing time with the power of the double plate system

Twin Pro is the new high-performing straightener with a cutting-edge technology. Twin Pro's unique design delivers a perfect styling thanks to the power of the double plate system.

Its double plate system not only halves the smoothing time. It guarantees sleek hair in one pass. Twin Pro is suitable for all hair types (especially, curly hair and afro hair). It works perfectly from the roots to the tip without damaging hair structure.

## Gamma+

TWIN

**PRO** 

- + Double plates: double plate system halves the smoothing time. Sleek hair in one pass. Ideal for Afro hair.
- + 4 ceramic-tourmaline floating plates: even heat transfer for faster styling, less damage and silkysmooth hair.
- + Led display: led display showing temperature level.
- + 6 heat settings: temperature is adjustable from 130°C up to 230°C. Great for all hair types.
- + Safety sleep mode: 1-hour auto shut-off.
- + Professional cord: power cord with heat-resistant rubber sheath. 360° rotating cord strain relief.
- + Safety lock: lock the straightener and keeps it closed.