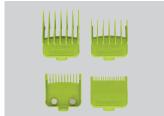

## Professional clipper with Vector IN2 motor

- + New 11,500 RPM vector IN2 motor with high power and electronically controlled torque.
- + Premium Echo DLC fixed blade with Crunch function allows thinner and deeper grooves.
- Removable magnetic drop-top for easy cleaning, maintenance and lubrication.
- + Aluminium back that reduces vibration and noise.
- + Ergonomic customised levers: 1 for Click System with 6 clicks and 1 for Freestyle.
- + Lithium-ion battery with 180 minutes of runtime rechargeable with fixed base or TYPE-C USB cable.
- + **Tight comb set with 2 interchangeable magnets** from 1.5 to 6 mm.
- + Accessories for product customisation.