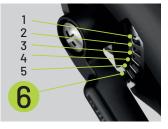

## Professional clipper with Vector IN2 motor

- + New 11,500 RPM vector IN2 motor with high power and electronically controlled torque.
- + Premium Echo DLC fixed blade with Crunch function allows thinner and deeper grooves.
- Removable magnetic drop-top for easy cleaning, maintenance and lubrication.
- + Aluminium back that reduces vibration and noise.
- + Ergonomic customised levers: 1 for Click System with 6 clicks and 1 for Freestyle.
- + Lithium-ion battery with 180 minutes of runtime rechargeable with fixed base or TYPE-C USB cable.
- + **Tight comb set with 2 interchangeable magnets** from 1.5 to 6 mm.
- + Accessories for product customisation.