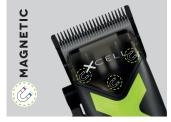

## **XCELL Clipper**

## Professional clipper with Vector IN2 motor

- + New 11,500 RPM vector IN2 motor with high power and electronically controlled torque.
- + Premium Echo DLC fixed blade with Crunch function allows thinner and deeper grooves.
- Removable magnetic drop-top for easy cleaning, maintenance and lubrication.
- + Aluminium back that reduces vibration and noise.
- + Ergonomic customised levers: 1 for Click System with 6 clicks and 1 for Freestyle.
- + Lithium-ion battery with 180 minutes of runtime rechargeable with fixed base or TYPE-C USB cable.
- + **Tight comb set with 2 interchangeable magnets** from 1.5 to 6 mm.
- + Accessories for product customisation.