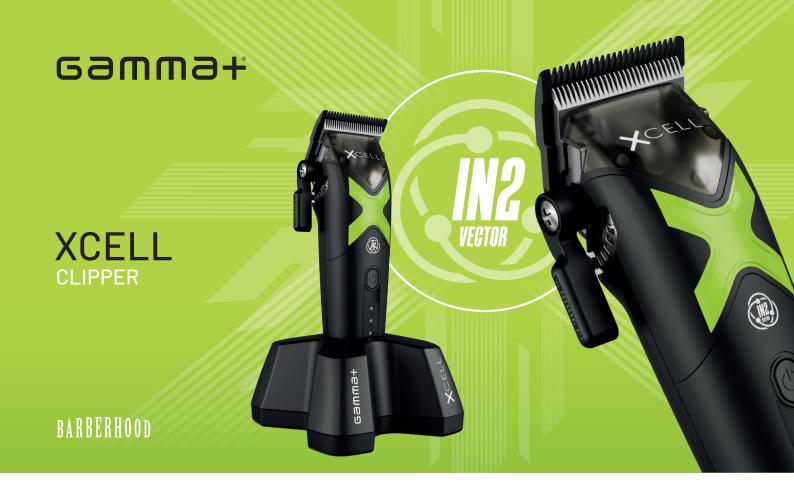

## **XCELL Clipper**

## Professional clipper with Vector IN2 motor

- + New 11,500 RPM vector IN2 motor with high power and electronically controlled torque.
- + Premium Echo DLC fixed blade with Crunch function allows thinner and deeper grooves.
- Removable magnetic drop-top for easy cleaning, maintenance and lubrication.
- + Aluminium back that reduces vibration and noise.
- + Ergonomic customised levers: 1 for Click System with 6 clicks and 1 for Freestyle.
- + Lithium-ion battery with 180 minutes of runtime rechargeable with fixed base or TYPE-C USB cable.
- + **Tight comb set with 2 interchangeable magnets** from 1.5 to 6 mm.
- + Accessories for product customisation.

| Code             | Black, Green, Orange, Magenta |
|------------------|-------------------------------|
| R.P.M.           | 11.500                        |
| Cutting length   | 0,3 ÷ 1,7 mm                  |
| Voltage          | 100-240 V ~                   |
| Run time battery | 180 min.                      |
| Weight           | 230 g                         |
|                  |                               |