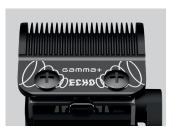

## Professional clipper with Vector IN2 motor

- + New 11,500 RPM vector IN2 motor with high power and electronically controlled torque.
- + Premium Echo DLC fixed blade with Crunch function allows thinner and deeper grooves.
- Removable magnetic drop-top for easy cleaning, maintenance and lubrication.
- + Aluminium back that reduces vibration and noise.
- + Ergonomic customised levers: 1 for Click System with 6 clicks and 1 for Freestyle.
- + Lithium-ion battery with 180 minutes of runtime rechargeable with fixed base or TYPE-C USB cable.
- + **Tight comb set with 2 interchangeable magnets** from 1.5 to 6 mm.
- + Accessories for product customisation.