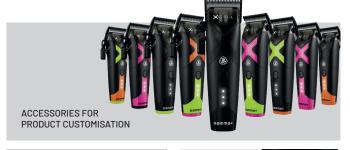

## Professional clipper with Vector IN2 motor

- + New 11,500 RPM vector IN2 motor with high power and electronically controlled torque.
- + Premium Echo DLC fixed blade with Crunch function allows thinner and deeper grooves.
- Removable magnetic drop-top for easy cleaning, maintenance and lubrication.
- + Aluminium back that reduces vibration and noise.
- + Ergonomic customised levers: 1 for Click System with 6 clicks and 1 for Freestyle.
- + Lithium-ion battery with 180 minutes of runtime rechargeable with fixed base or TYPE-C USB cable.
- + **Tight comb set with 2 interchangeable magnets** from 1.5 to 6 mm.
- + Accessories for product customisation.