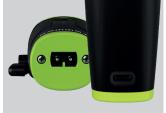

## Professional clipper with Vector IN2 motor

- + New 11,500 RPM vector IN2 motor with high power and electronically controlled torque.
- + Premium Echo DLC fixed blade with Crunch function allows thinner and deeper grooves.
- Removable magnetic drop-top for easy cleaning, maintenance and lubrication.
- + Aluminium back that reduces vibration and noise.
- + Ergonomic customised levers: 1 for Click System with 6 clicks and 1 for Freestyle.
- + Lithium-ion battery with 180 minutes of runtime rechargeable with fixed base or TYPE-C USB cable.
- + **Tight comb set with 2 interchangeable magnets** from 1.5 to 6 mm.
- + Accessories for product customisation.