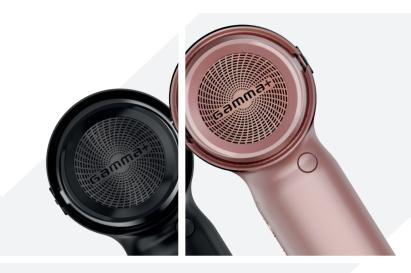

## **XCELL S** Soul Fusion

### Two souls become one to give birth to a one of its kind hairdryer!

### Create your own style and express yourself with Xcell S.

Xcell S is the new professional hairdryer of a new generation. It features our G-TRON motor: 120.000 RPM for extreme high pressure and the best performances ever.