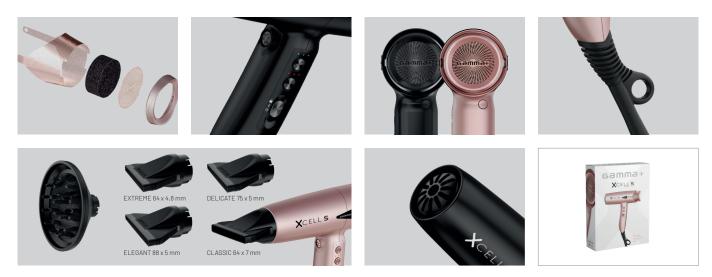

#### **XCELLS** Create your own style and express yourself with Xcell S

- + New design with optimised nozzle coupling system that increases and improves the outflow of air.
- + Triple protection filter with removable rear grill for easy daily cleaning and maintenance, ensuring maximum performance and longer motor life.
- + Long-life 120,000 rpm G-TRON digital motor.
- + Customisable side filter and rear grill in different colour combinations.
- + Designed to save energy: uses only the energy needed, avoiding any waste.
- + Ion technology: reduces frizz and makes hair shiny.
- + Button lock and recessed cold air blow to avoid undesired changes.
- + 4 nozzles included for each hair/beard type and 1 specific diffuser.
- + Set of exclusive accessories included.