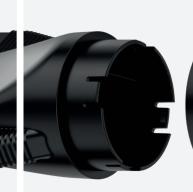

The new nozzle coupling system increases air flow and produces a faster drying.

Xcell S is super quiet: the internal sponge filter absorbs noise.

www.gammapiu.it

#### **XCELLS** Create your own style and express yourself with Xcell S

- + New design with optimised nozzle coupling system that increases and improves the outflow of air.
- + Triple protection filter with removable rear grill for easy daily cleaning and maintenance, ensuring maximum performance and longer motor life.
- + Long-life 120,000 rpm G-TRON digital motor.
- + Customisable side filter and rear grill in different colour combinations.
- + Designed to save energy: uses only the energy needed, avoiding any waste.
- + Ion technology: reduces frizz and makes hair shiny.
- + Button lock and recessed cold air blow to avoid undesired changes.
- + 4 nozzles included for each hair/beard type and 1 specific diffuser.
- + Set of exclusive accessories included.