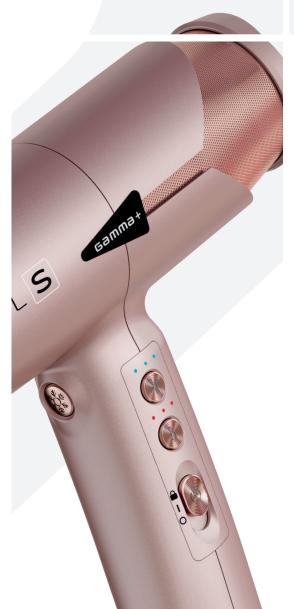

#### **XCELLS** Create your own style and express yourself with Xcell S

- + New design with optimised nozzle coupling system that increases and improves the outflow of air.
- + Triple protection filter with removable rear grill for easy daily cleaning and maintenance, ensuring maximum performance and longer motor life.
- + Long-life 120,000 rpm G-TRON digital motor.
- + Customisable side filter and rear grill in different colour combinations.
- + Designed to save energy: uses only the energy needed, avoiding any waste.
- + Ion technology: reduces frizz and makes hair shiny.
- + Button lock and recessed cold air blow to avoid undesired changes.
- + 4 nozzles included for each hair/beard type and 1 specific diffuser.
- + Set of exclusive accessories included.