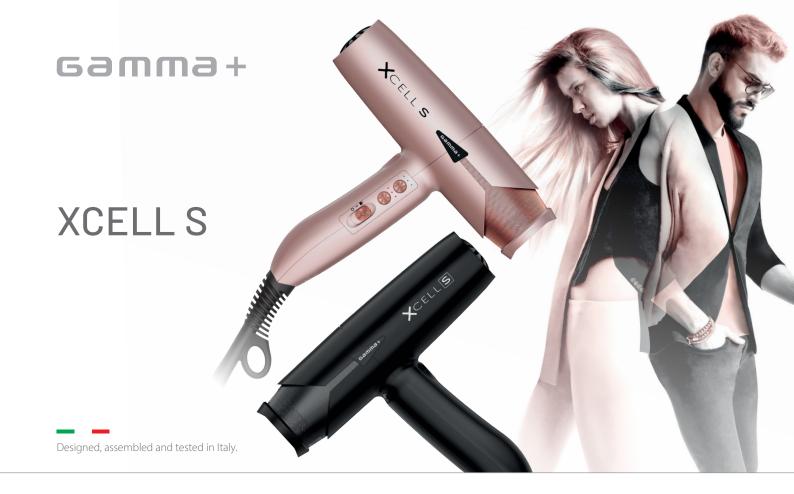

# <u>camma+</u>

XCELLS

Gar

## **XCELL S** Soul Fusion

### Two souls become one to give birth to a one of its kind hairdryer!

### Create your own style and express yourself with Xcell S.

Xcell S is the new professional hairdryer of a new generation. It features our G-TRON motor: 120.000 RPM for extreme high pressure and the best performances ever.

The new nozzle coupling system increases air flow and produces a faster drying.

Xcell S is super quiet: the internal sponge filter absorbs noise.

www.gammapiu.it

#### **XCELLS** Create your own style and express yourself with Xcell S

- + New design with optimised nozzle coupling system that increases and improves the outflow of air.
- + Triple protection filter with removable rear grill for easy daily cleaning and maintenance, ensuring maximum performance and longer motor life.
- + Long-life 120,000 rpm G-TRON digital motor.
- + Customisable side filter and rear grill in different colour combinations.
- + Designed to save energy: uses only the energy needed, avoiding any waste.
- + Ion technology: reduces frizz and makes hair shiny.
- + Button lock and recessed cold air blow to avoid undesired changes.
- + 4 nozzles included for each hair/beard type and 1 specific diffuser.
- + Set of exclusive accessories included.