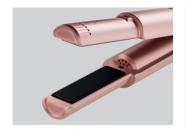

## X•HYBRID CORDLESS Limitless styling at your fingertips.

- + Compact design perfect for styling anywhere.
- + Wireless technology offers maximum freedom of movement.
- + Warning LEDs that indicate the battery status and the selected temperature (160 180 200 °C).
- + The **protective anti-heat cap** provides additional safety.
- + Locking system that keeps the plates in place when not in use.
- + Auto power-off after 20 minutes of inactivity.
- + The lithium-ion battery has an autonomy of 30 minutes.
- + Fully charged in 3 hours via USB Type-C cable.
- + Aluminium plates with ceramic finish ensure even heat distribution.
- + Plate dimensions 18x70.5 mm.