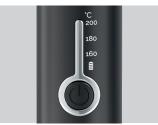

## X•HYBRID CORDLESS Limitless styling at your fingertips.

- + Compact design perfect for styling anywhere.
- + Wireless technology offers maximum freedom of movement.
- + Warning LEDs that indicate the battery status and the selected temperature (160 180 200 °C).
- + The **protective anti-heat cap** provides additional safety.
- + Locking system that keeps the plates in place when not in use.
- + Auto power-off after 20 minutes of inactivity.
- + The lithium-ion battery has an autonomy of 30 minutes.
- + Fully charged in 3 hours via USB Type-C cable.
- + Aluminium plates with ceramic finish ensure even heat distribution.
- + Plate dimensions 18x70.5 mm.