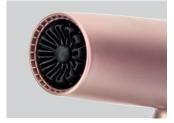

## X•HYBRID Your comfort, our technology.

- Special triple protection filter: designed to ensure maximum protection of the hair dryer and make daily cleaning and maintenance easier.
- + Digital motor 100,000 RPM: the high-performance digital motor, with a speed of 100,000 rpm, offers exceptional power and dries hair quickly and efficiently.
- 2 nozzles and 1 snap-on diffuser: Hybrid comes with two nozzles of different sizes to ensure maximum styling precision for all hair types. In addition, the snap-on diffuser is ideal for defining waves or curls with
- 2 speeds and 6 temperatures: Hybrid offers a wide range of temperature and speed combinations, allowing you to customise drying according to your needs and preferences. Thanks to the analogue side buttons that simplify selection, you can easily adjust the speed and temperature of the hair dryer for best results.
- + Cold air shot: the cold air function locks in the desired style, setting it and making it long-lasting.
- lonic: the built-in ionic generator emits negative ions that help reduce frizz and improve glossiness. Hair will be softer, silkier and easier to manage.
- + 3 metres of super flexible cable for more convenient use and unprecedented freedom of movement.