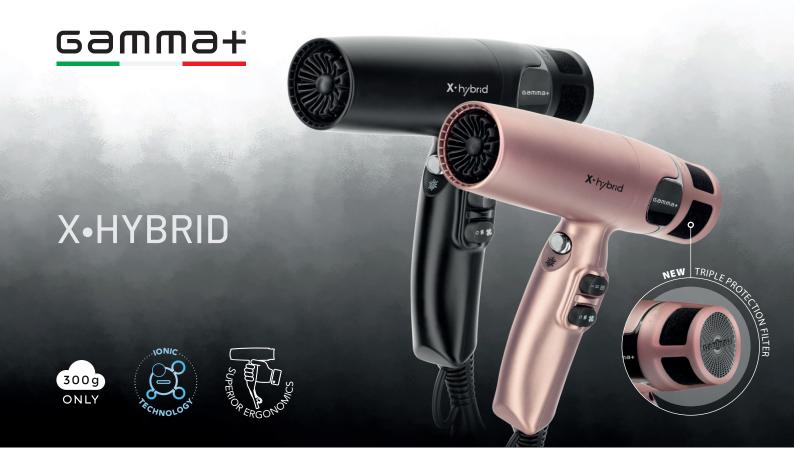

## X•HYBRID Your comfort, our technology.

- Special triple protection filter: designed to ensure maximum protection of the hair dryer and make daily cleaning and maintenance easier.
- + Digital motor 100,000 RPM: the high-performance digital motor, with a speed of 100,000 rpm, offers exceptional power and dries hair quickly and efficiently.
- 2 nozzles and 1 snap-on diffuser: Hybrid comes with two nozzles of different sizes to ensure maximum styling precision for all hair types. In addition, the snap-on diffuser is ideal for defining waves or curls with
- 2 speeds and 6 temperatures: Hybrid offers a wide range of temperature and speed combinations, allowing you to customise drying according to your needs and preferences. Thanks to the analogue side buttons that simplify selection, you can easily adjust the speed and temperature of the hair dryer for best results.
- + Cold air shot: the cold air function locks in the desired style, setting it and making it long-lasting.
- lonic: the built-in ionic generator emits negative ions that help reduce frizz and improve glossiness. Hair will be softer, silkier and easier to manage.
- + 3 metres of super flexible cable for more convenient use and unprecedented freedom of movement.