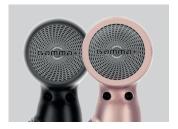

## X•HYBRID Your comfort, our technology.

- Special triple protection filter: designed to ensure maximum protection of the hair dryer and make daily cleaning and maintenance easier.
- + Digital motor 100,000 RPM: the high-performance digital motor, with a speed of 100,000 rpm, offers exceptional power and dries hair quickly and efficiently.
- 2 nozzles and 1 snap-on diffuser: Hybrid comes with two nozzles of different sizes to ensure maximum styling precision for all hair types. In addition, the snap-on diffuser is ideal for defining waves or curls with
- 2 speeds and 6 temperatures: Hybrid offers a wide range of temperature and speed combinations, allowing you to customise drying according to your needs and preferences. Thanks to the analogue side buttons that simplify selection, you can easily adjust the speed and temperature of the hair dryer for best results.
- + Cold air shot: the cold air function locks in the desired style, setting it and making it long-lasting.
- lonic: the built-in ionic generator emits negative ions that help reduce frizz and improve glossiness. Hair will be softer, silkier and easier to manage.
- + 3 metres of super flexible cable for more convenient use and unprecedented freedom of movement.

| gold rose  | PAGAMHYBRID265_01 |
|------------|-------------------|
| matt black | PAGAMHYBRID242_01 |
|            | -                 |

| Pressure | 60 mbar   |
|----------|-----------|
| Watt     | 1800 W    |
| Voltage  | 220-240 V |
| Weight   | 300 g     |
| Noise    | 68 dB     |