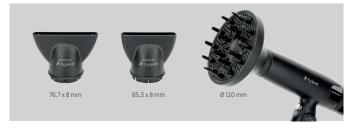

## X•HYBRID Your comfort, our technology.

- Special triple protection filter: designed to ensure maximum protection of the hair dryer and make daily cleaning and maintenance easier.
- + Digital motor 100,000 RPM: the high-performance digital motor, with a speed of 100,000 rpm, offers exceptional power and dries hair quickly and efficiently.
- 2 nozzles and 1 snap-on diffuser: Hybrid comes with two nozzles of different sizes to ensure maximum styling precision for all hair types. In addition, the snap-on diffuser is ideal for defining waves or curls with
- 2 speeds and 6 temperatures: Hybrid offers a wide range of temperature and speed combinations, allowing you to customise drying according to your needs and preferences. Thanks to the analogue side buttons that simplify selection, you can easily adjust the speed and temperature of the hair dryer for best results.
- + Cold air shot: the cold air function locks in the desired style, setting it and making it long-lasting.
- lonic: the built-in ionic generator emits negative ions that help reduce frizz and improve glossiness. Hair will be softer, silkier and easier to manage.
- + 3 metres of super flexible cable for more convenient use and unprecedented freedom of movement.