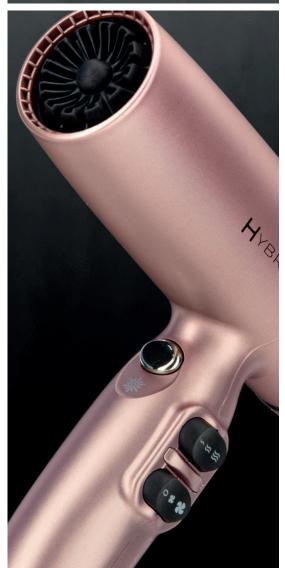

## Simplicity and technology.

Hybrid is the world's first hair dryer that combines the ease of use of analogue side controls with the power and precision of an intelligent digital motor. The perfect choice for those seeking a balance between tradition and innovation in hair drying. Hybrid is a name that captures the essence of this product, indicating its high quality and perfect blend of classic and cutting edge, making it the perfect tool for those looking for an advanced yet easy-to-use solution.

The word 'Hybrid' emphasises the union of two key concepts: simplicity and technology. Technology is represented by the innovative design and advanced function of the latest generation of hair dryers, while simplicity is provided by the intuitive approach and ease of use of the product thanks to the side lever controls typical of standard hair dryers, a symbol of a consolidated tradition in the world of hair drying. A balanced compromise between these two dimensions generates a unique product that offers all the efficiency of modern technology and the ease of use of classic solutions.

#### Your comfort, our technology.

- + Digital motor 100,000 RPM: the high-performance digital motor, with a speed of 100,000 rpm, offers exceptional power and dries hair quickly and efficiently.
- 2 nozzles and 1 snap-on diffuser: Hybrid comes with two nozzles of different sizes to ensure maximum styling precision for all hair types. In addition, the snap-on diffuser is ideal for defining waves or curls with
- 2 speeds and 6 temperatures: Hybrid offers a wide range of temperature and speed combinations, allowing you to customise drying according to your needs and preferences. Thanks to the analogue side buttons that simplify selection, you can easily adjust the speed and temperature of the hair dryer for best results.
- + Cold air shot: the cold air function locks in the desired style, setting it and making it long-lasting.
- lonic: the built-in ionic generator emits negative ions that help reduce frizz and improve glossiness. Hair will be softer, silkier and easier to manage.
- + 3 metres of super flexible cable for more convenient use and unprecedented freedom of movement.