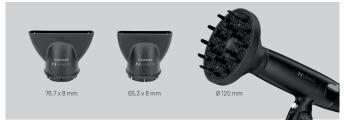

#### Your comfort, our technology.

- + Digital motor 100,000 RPM: the high-performance digital motor, with a speed of 100,000 rpm, offers exceptional power and dries hair quickly and efficiently.
- 2 nozzles and 1 snap-on diffuser: Hybrid comes with two nozzles of different sizes to ensure maximum styling precision for all hair types. In addition, the snap-on diffuser is ideal for defining waves or curls with
- 2 speeds and 6 temperatures: Hybrid offers a wide range of temperature and speed combinations, allowing you to customise drying according to your needs and preferences. Thanks to the analogue side buttons that simplify selection, you can easily adjust the speed and temperature of the hair dryer for best results.
- + Cold air shot: the cold air function locks in the desired style, setting it and making it long-lasting.
- lonic: the built-in ionic generator emits negative ions that help reduce frizz and improve glossiness. Hair will be softer, silkier and easier to manage.
- + 3 metres of super flexible cable for more convenient use and unprecedented freedom of movement.