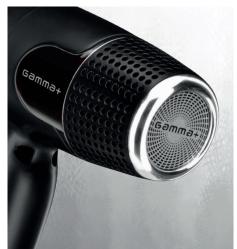

## Simplicity and technology.

Hybrid is the world's first hair dryer that combines the ease of use of analogue side controls with the power and precision of an intelligent digital motor. The perfect choice for those seeking a balance between tradition and innovation in hair drying. Hybrid is a name that captures the essence of this product, indicating its high quality and perfect blend of classic and cutting edge, making it the perfect tool for those looking for an advanced yet easy-to-use solution.

#### Your comfort, our technology.

- + Digital motor 100,000 RPM: the high-performance digital motor, with a speed of 100,000 rpm, offers exceptional power and dries hair quickly and efficiently.
- 2 nozzles and 1 snap-on diffuser: Hybrid comes with two nozzles of different sizes to ensure maximum styling precision for all hair types. In addition, the snap-on diffuser is ideal for defining waves or curls with
- 2 speeds and 6 temperatures: Hybrid offers a wide range of temperature and speed combinations, allowing you to customise drying according to your needs and preferences. Thanks to the analogue side buttons that simplify selection, you can easily adjust the speed and temperature of the hair dryer for best results.
- + Cold air shot: the cold air function locks in the desired style, setting it and making it long-lasting.
- lonic: the built-in ionic generator emits negative ions that help reduce frizz and improve glossiness. Hair will be softer, silkier and easier to manage.
- + 3 metres of super flexible cable for more convenient use and unprecedented freedom of movement.