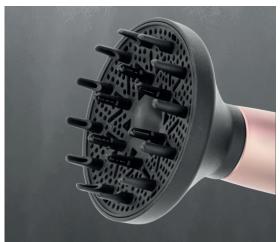

#### Your comfort, our technology.

- + Digital motor 100,000 RPM: the high-performance digital motor, with a speed of 100,000 rpm, offers exceptional power and dries hair quickly and efficiently.
- 2 nozzles and 1 snap-on diffuser: Hybrid comes with two nozzles of different sizes to ensure maximum styling precision for all hair types. In addition, the snap-on diffuser is ideal for defining waves or curls with
- 2 speeds and 6 temperatures: Hybrid offers a wide range of temperature and speed combinations, allowing you to customise drying according to your needs and preferences. Thanks to the analogue side buttons that simplify selection, you can easily adjust the speed and temperature of the hair dryer for best results.
- + Cold air shot: the cold air function locks in the desired style, setting it and making it long-lasting.
- lonic: the built-in ionic generator emits negative ions that help reduce frizz and improve glossiness. Hair will be softer, silkier and easier to manage.
- + 3 metres of super flexible cable for more convenient use and unprecedented freedom of movement.