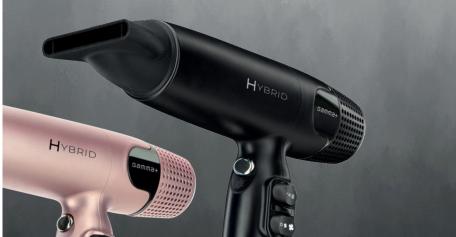

## Hybrid Your comfort, our technology

## Simplicity and technology.

Hybrid is the world's first hair dryer that combines the ease of use of analogue side controls with the power and precision of an intelligent digital motor. The perfect choice for those seeking a balance between tradition and innovation in hair drying. Hybrid is a name that captures the essence of this product, indicating its high quality and perfect blend of classic and cutting edge, making it the perfect tool for those looking for an advanced yet easy-to-use solution.

#### Your comfort, our technology.

- + Digital motor 100,000 RPM: the high-performance digital motor, with a speed of 100,000 rpm, offers exceptional power and dries hair quickly and efficiently.
- 2 nozzles and 1 snap-on diffuser: Hybrid comes with two nozzles of different sizes to ensure maximum styling precision for all hair types. In addition, the snap-on diffuser is ideal for defining waves or curls with
- 2 speeds and 6 temperatures: Hybrid offers a wide range of temperature and speed combinations, allowing you to customise drying according to your needs and preferences. Thanks to the analogue side buttons that simplify selection, you can easily adjust the speed and temperature of the hair dryer for best results.
- + Cold air shot: the cold air function locks in the desired style, setting it and making it long-lasting.
- lonic: the built-in ionic generator emits negative ions that help reduce frizz and improve glossiness. Hair will be softer, silkier and easier to manage.
- + 3 metres of super flexible cable for more convenient use and unprecedented freedom of movement.