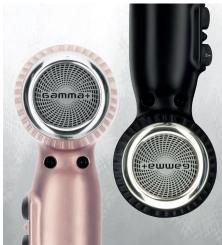

|      | matt black PAGAMHYBRID242 |
|------|---------------------------|
| Code | gold rose PAGAMHYBRID265  |

| Pressure | 60 mbar   |
|----------|-----------|
| Watt     | 1800 W    |
| Voltage  | 220-240 V |
| Weight   | 300 g     |
| Noise    | 68 dB     |
|          |           |