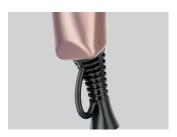

#### Your comfort, our technology.

- + Digital motor 100,000 RPM: the high-performance digital motor, with a speed of 100,000 rpm, offers exceptional power and dries hair quickly and efficiently.
- 2 nozzles and 1 snap-on diffuser: Hybrid comes with two nozzles of different sizes to ensure maximum styling precision for all hair types. In addition, the snap-on diffuser is ideal for defining waves or curls with
- 2 speeds and 6 temperatures: Hybrid offers a wide range of temperature and speed combinations, allowing you to customise drying according to your needs and preferences. Thanks to the analogue side buttons that simplify selection, you can easily adjust the speed and temperature of the hair dryer for best results.
- + Cold air shot: the cold air function locks in the desired style, setting it and making it long-lasting.
- lonic: the built-in ionic generator emits negative ions that help reduce frizz and improve glossiness. Hair will be softer, silkier and easier to manage.
- + 3 metres of super flexible cable for more convenient use and unprecedented freedom of movement.