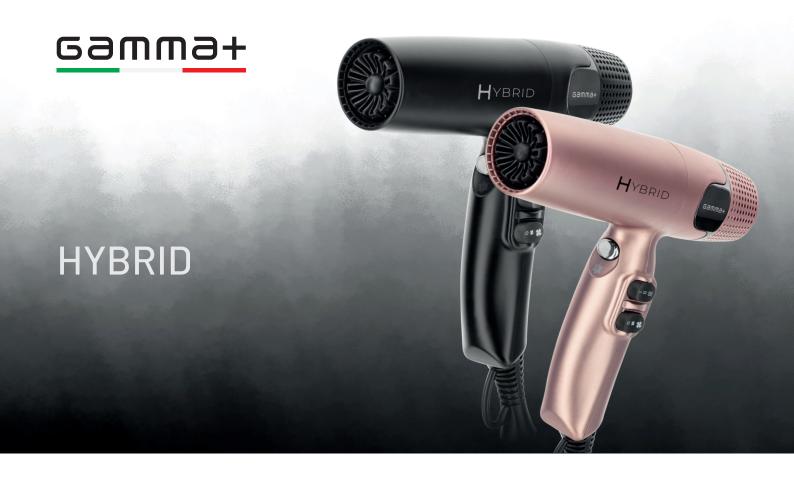

## Hybrid Your comfort, our technology

## Simplicity and technology.

Hybrid is the world's first hair dryer that combines the ease of use of analogue side controls with the power and precision of an intelligent digital motor. The perfect choice for those seeking a balance between tradition and innovation in hair drying. Hybrid is a name that captures the essence of this product, indicating its high quality and perfect blend of classic and cutting edge, making it the perfect tool for those looking for an advanced yet easy-to-use solution.

The word 'Hybrid' emphasises the union of two key concepts: simplicity and technology. Technology is represented by the innovative design and advanced function of the latest generation of hair dryers, while simplicity is provided by the intuitive approach and ease of use of the product thanks to the side lever controls typical of standard hair dryers, a symbol of a consolidated tradition in the world of hair drying. A balanced compromise between these two dimensions generates a unique product that offers all the efficiency of modern technology and the ease of use of classic solutions.